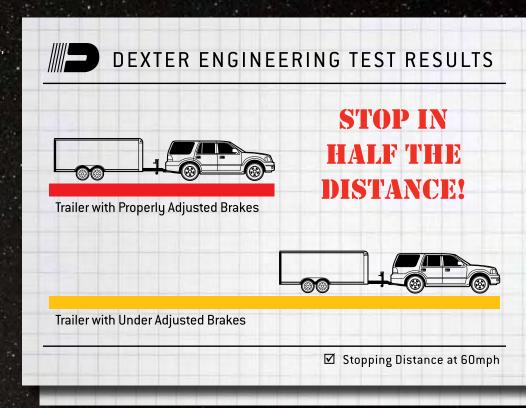

# PROPER BRAKE ADJUSTMENT WITH EVERY MILE.

## REDUCES STOPPING DISTANCE

When road hazards suddenly present themselves, every second counts. Dexter's Nev-R-Adjust™ brakes have been extensively tested and proven to reduce stopping distances up to 50% versus improperly adjusted brakes.