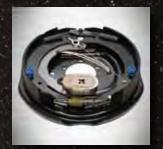

## ELIMINATES ADJUSTMENTS

During travel, the brakes automatically rotate an adjuster assembly to close the gap caused by lining wear. This eliminates the need for manual brake adjustments while maintaining optimum performance and braking power.