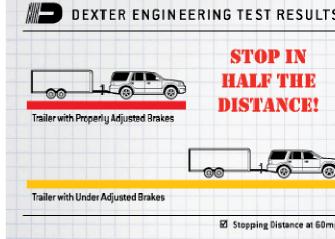

## **Reduces Stopping Distances**

When unexpected road hazards suddenly present themselves, every second counts. Dexter's Nev-R-Adjust brakes have been extensively tested and proven to reduce stopping distances up to 50% versus similar under adjusted brakes.