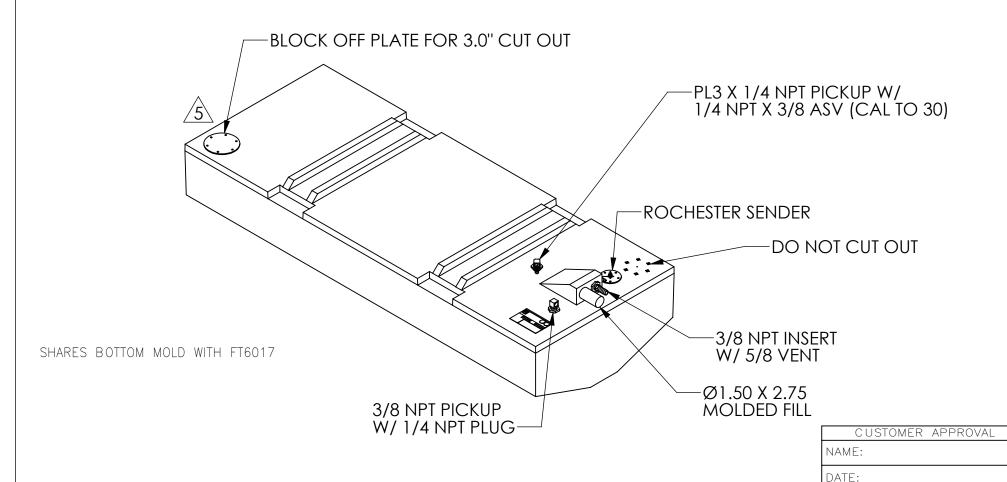

## ATTACH BRACKETS W/ZIPTIE

| NO. | revision                                          | DATE     | DRAFTER |
|-----|---------------------------------------------------|----------|---------|
| 1   | MOVED PICKUP BEHIND DOGHOUSE IN CENTER OF TANK    | 1/11/11  | CFN     |
| 2   | UPDATE COMPONENT DESCRIPTIONS                     | 8/4/11   | LGB     |
| 3   | ADDED BRACKET NOTE; FIXED TYPO                    | 8/24/11  | AMC     |
| 4   | ADDED BLOCK OFF PLATE, UPDATED LABEL TO NEW STYLE | 11/7/12  | AMC     |
| 5   | RELOCATED BLOCK OFF PLATE                         | 12/05/12 | ATS     |
| 6   | REMOVE PICKUP BY FLVV BLOCK OFF                   | 8/13/13  | ATS     |

NOTE: DOGHOUSE IS 6.50 LONG, 4.50 WIDE, AND 2.50 TALL W/ A 1.25 TOP FLAT RIBS ARE 1.00 TALL, 1.00 WIDE, AND BEVELED 45° AT EACH END. FILL IS  $\emptyset$ 1.50 X 2.75