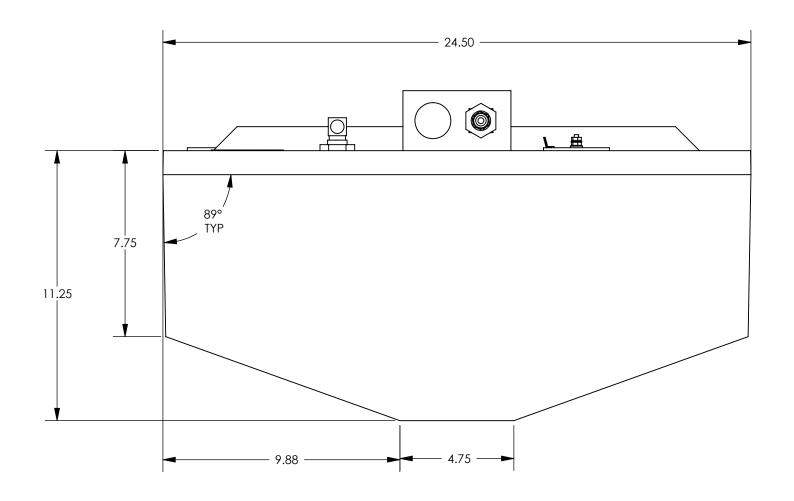

NOTE: DOGHOUSE IS 6.50 LONG, 4.50 WIDE, AND 2.50 TALL W/ A 1.25 TOP FLAT RIBS ARE 1.00 TALL, 1.00 WIDE, AND BEVELED 45° AT EACH END. FILL IS  $\emptyset$ 1.50 X 2.75