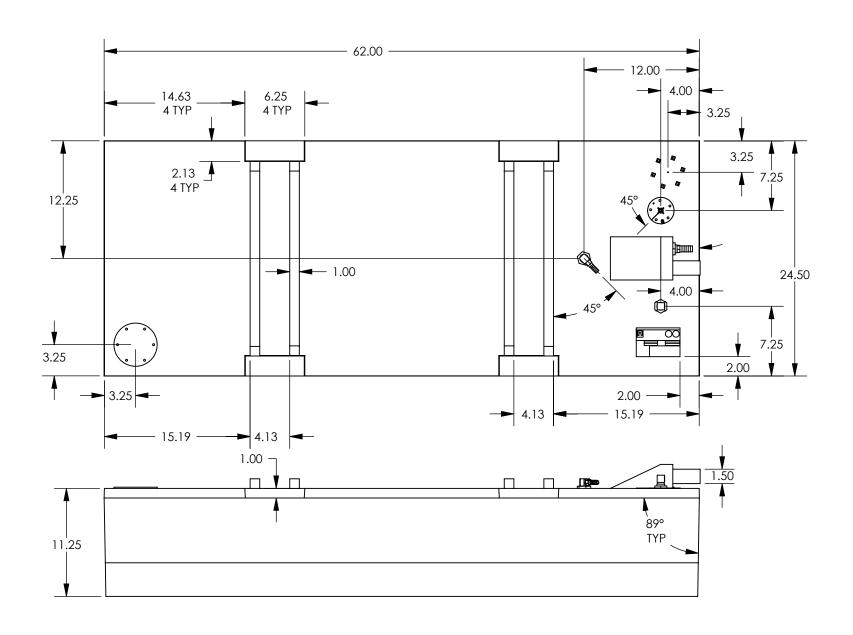

NOTE: DOGHOUSE IS 6.50 LONG, 4.50 WIDE, AND 2.50 TALL W/ A 1.25 TOP FLAT RIBS ARE 1.00 TALL, 1.00 WIDE, AND BEVELED 45° AT EACH END. FILL IS  $\emptyset$ 1.50 X 2.75