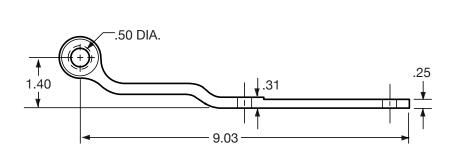

|  | DESCRIPTION                        | PART NUMBERS |                                      |
|--|------------------------------------|--------------|--------------------------------------|
|  | Stoughton Style Five-Hole<br>Hinge | 022-01086    | LEET<br>NGINEERS                     |
|  | LITERATURE NUMBER                  |              | 1800 EAST KEATING AVENUE             |
|  | DD-022-01086-A-20150904            |              | MUSKEGON, MI 49442                   |
|  |                                    |              | PH: 1-800-333-7890 • F: 231-777-2720 |