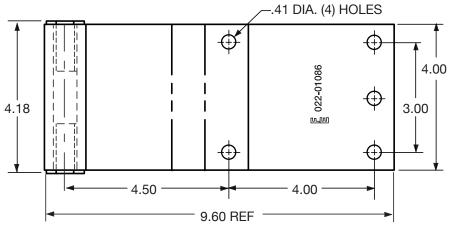

|  | DESCRIPTION                        | PART NUMBERS |                                      |
|--|------------------------------------|--------------|--------------------------------------|
|  | Stoughton Style Five-Hole<br>Hinge | 022-01086    | LEET<br>NGINEERS                     |
|  | LITERATURE NUMBER                  |              | 1800 EAST KEATING AVENUE             |
|  | DD-022-01086-A-20150904            |              | MUSKEGON, MI 49442                   |
|  |                                    |              | PH: 1-800-333-7890 • F: 231-777-2720 |