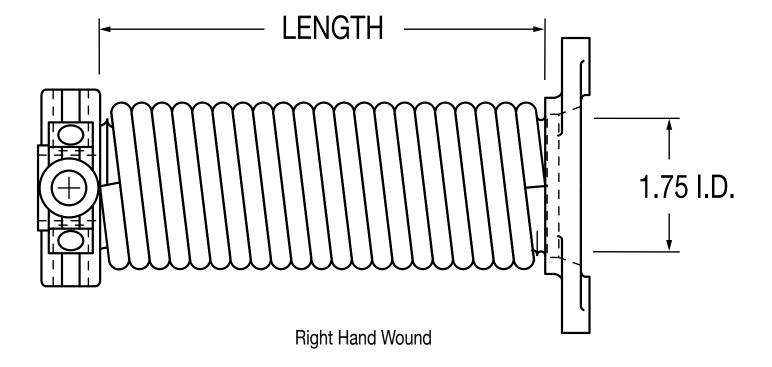

| DESCRIPTION                                      | PART NUMBERS                        |                                                                                        |
|--------------------------------------------------|-------------------------------------|----------------------------------------------------------------------------------------|
| T-Style Spring Assemblies                        | 027-20100<br>027-20101<br>027-20102 | ILEET<br>NGINEERS                                                                      |
| <b>LITERATURE NUMBER</b> DD-027-20100-A-20150904 |                                     | 1800 EAST KEATING AVENUE<br>MUSKEGON, MI 49442<br>PH: 1-800-333-7890 • F: 231-777-2720 |