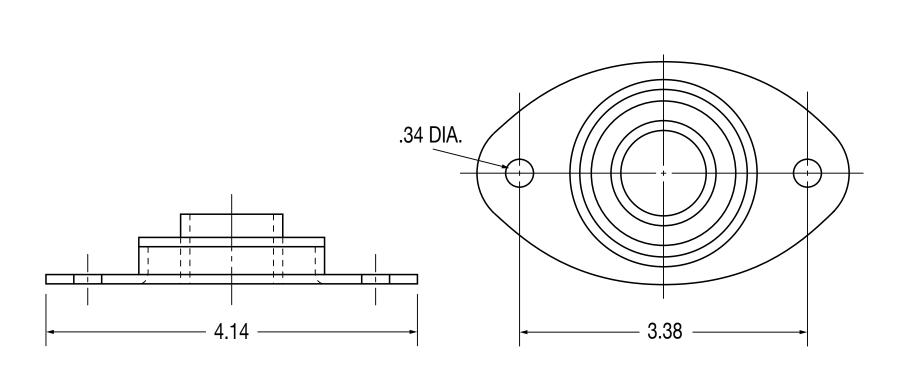

| DESCRIPTION                           | PART NUMBERS |                                      |
|---------------------------------------|--------------|--------------------------------------|
| Bearing and Bracket Plate<br>Assembly | 027-20500    | LEET<br>NGINEERS                     |
| LITERATURE NUMBER                     |              | 1800 EAST KEATING AVENUE             |
| DD-027-20500-A-20150904               |              | MUSKEGON, MI 49442                   |
|                                       |              | PH: 1-800-333-7890 • F: 231-777-2720 |