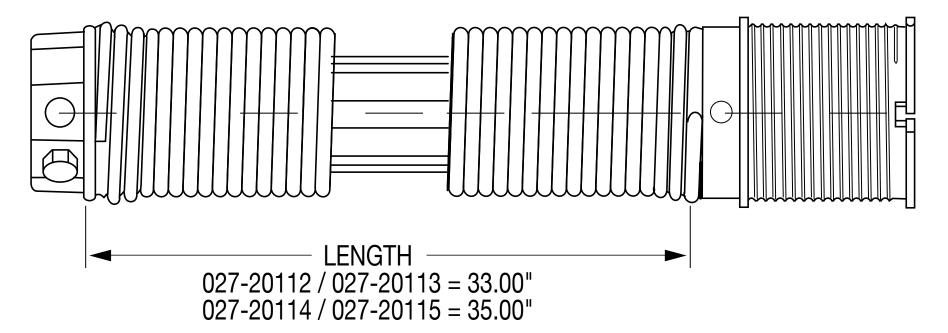

| DESCRIPTION               | PART NUMBERS |
|---------------------------|--------------|
| W-Style Spring Assemblies | 027-20112    |
|                           | 027-20113    |
|                           | 027-20114    |
|                           | 027-20115    |
| LITERATURE NUMBER         |              |
| DD-027-20112-B-20171106   |              |