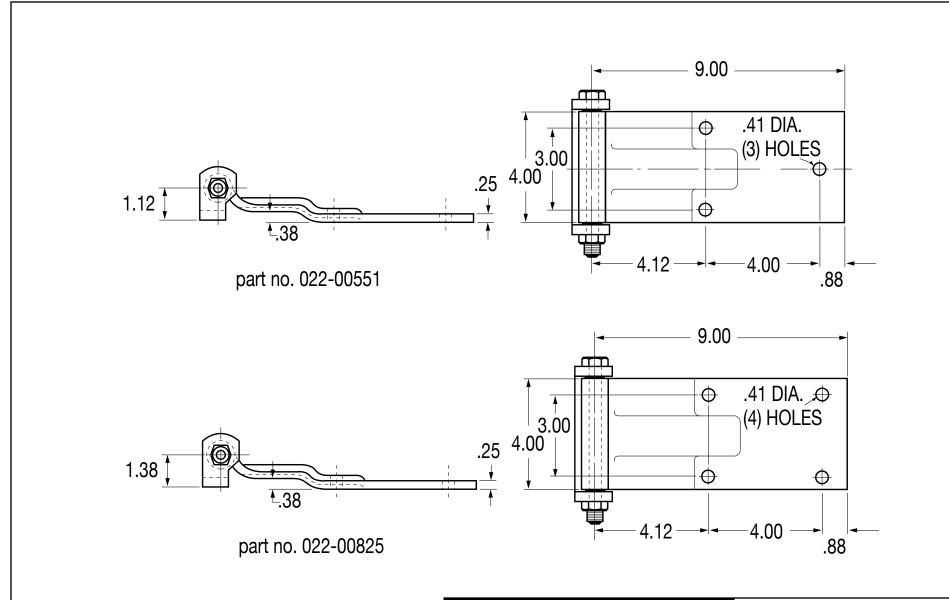

| DESCRIPTION               |
|---------------------------|
| 9.00" Narrow Butt Hinge   |
| Assemblies (with Embossed |
| Rib)                      |
|                           |

## PART NUMBERS

022-00551 022-00825