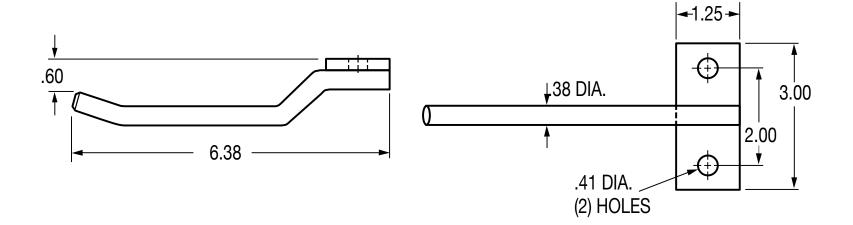

| DESCRIPTION                          | PART NUMBERS |                                      |
|--------------------------------------|--------------|--------------------------------------|
| Fruehauf Style Two-Hole<br>Hold-Back |              | I LEET<br>NGINEERS                   |
| LITERATURE NUMBER                    |              | 1800 EAST KEATING AVENUE             |
| DD-022-00081-A-20150904              |              | MUSKEGON, MI 49442                   |
|                                      |              | PH: 1-800-333-7890 • F: 231-777-2720 |