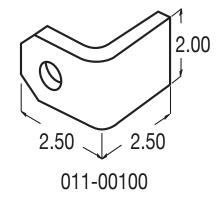

| DESCRIPTION       | PART NUMBERS |
|-------------------|--------------|
| Brace Lugs        | 011-00100    |
|                   | 011-00104    |
|                   |              |
|                   |              |
| LITERATURE NUMBER |              |