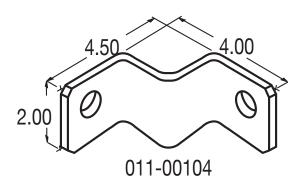

| DESCRIPTION       | PART NUMBERS |
|-------------------|--------------|
| Brace Lugs        | 011-00100    |
|                   | 011-00104    |
|                   |              |
|                   |              |
| LITERATURE NUMBER |              |