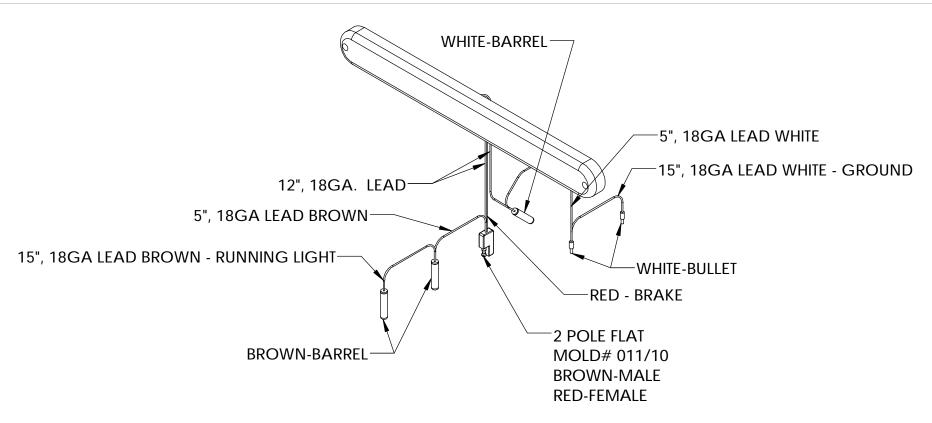

## **NOTES:**

- 1.) LIGHT COLOR: RED
- 2.) MEETS ALL U.S. FEDERAL LIGHTING REGULATIONS.
- 3.) MEETS SAE J759: T, L, S, I, A AND P2, P3, PC\* OR PC2\* LENS CODING

(\*PHOTOMETRICALLY CERTIFIED AT INSTALLATION ANGLE)

| В            | 15439             | MCS           | 06-03-16 | ADDED 15" NOTES |
|--------------|-------------------|---------------|----------|-----------------|
| Α            | 15439             | JRN           | 11-03-15 | DRAWING CREATED |
| DWG.<br>REV. | ECR/NDR<br>NUMBER | REVISED<br>BY | DATE     | DESCRIPTION     |