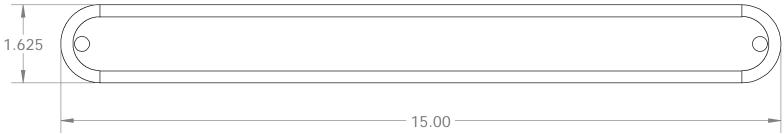

| ALL DIMENSIONS ARE IN INCHES<br>UNLESS OTHERWISE STATED<br>TOLERANCES EXCEPT AS NOTED<br>DECIMALS: |  |  |  |
|----------------------------------------------------------------------------------------------------|--|--|--|
| .X ±0.100<br>.XX ±0.060<br>.XXX ±0.030<br>.XXXX ±0.010                                             |  |  |  |
| ANGLES:                                                                                            |  |  |  |
| ±1° ALL FORMED ANGLES EQUAL 90° UNLESS NOTED OTHERWISE                                             |  |  |  |

( ) INDICATES REFERENCE

| PROPERTY OF KARAVAN TRAILERS, INC. ANY REPRODUCTION IN PART OR WHOLE WITHOUT THE WRITTEN PERMISSION OF KARAVAN TRAILERS INC. IS PROHIBITED  APPROVED BY: | KARAVAN                    |
|----------------------------------------------------------------------------------------------------------------------------------------------------------|----------------------------|
| DRAWN BY:                                                                                                                                                | TITLE: TAIL LIGHT          |
| DRAWN BY:<br>JOEL NEHRING<br>DATE:                                                                                                                       | MAT'L:                     |
| 11/3/2015                                                                                                                                                | PURCHASED                  |
| SHEET: 1 OF 1                                                                                                                                            | FINISH: CLEAR              |
| SCALE: N/A                                                                                                                                               | DWG. #: <b>205-00325-B</b> |