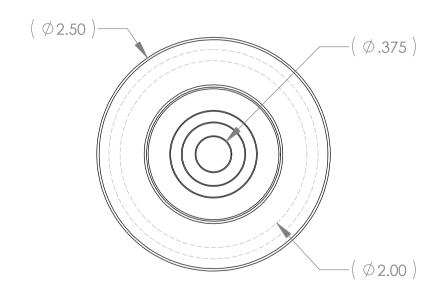

ALL DIMENSIONS ARE IN INCHES UNLESS OTHERWISE STATED TOLERANCES EXCEPT AS NOTED **DECIMALS:** 

.XX ±0.100 .XXX ±0.060 .XXX ±0.030 .XXXX ±0.010

ANGLES:

ALL FORMED ANGLES EQUAL 90° UNLESS NOTED OTHERWISE

( ) INDICATES REFERENCE