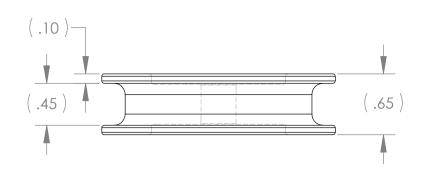

ALL DIMENSIONS ARE IN INCHES UNLESS OTHERWISE STATED TOLERANCES EXCEPT AS NOTED **DECIMALS:** 

.XX ±0.100 .XXX ±0.060 .XXX ±0.030 .XXXX ±0.010

ANGLES:

ALL FORMED ANGLES EQUAL 90° UNLESS NOTED OTHERWISE

( ) INDICATES REFERENCE